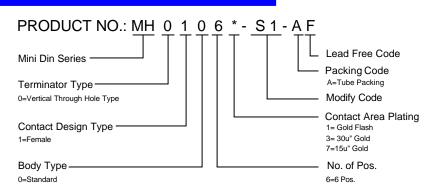

### **SPECIFICATIONS**

#### Mechanical

Mating Force: 4.50Kg (9.91Lb) max.

**Unmating Force:** 0.90~2.70Kg (1.98~5.95Lb)

**Durability:** 500 Cycles

#### **Electrical**

**Voltage Rating:** 30V **Current Rating:** 1A

Contact Resistance: 30mW max.

Dielectric Withstanding Voltage: 750V AC/1min min.

Insulation Resistance: 1000MW min.

# **Physical**

Housing: Thermoplastic, UL 94V-0 rated

Contact & Shell: Copper alloy

**Plating:** See "ORDERING INFORMATION" **Operating Temperature:** -55 to +85

### Mini Din Connector

MH Series Single, Vertical, T/H, PC99 6 Pos.



10.30

# **DRAWING**









RECOMMENDED P.C.B. LAYOUT

# ORDERING INFORMATION