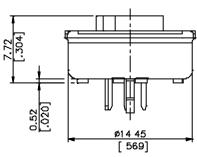

### **SPECIFICATIONS**

#### Mechanical

Mating Force: 4.50Kg (9.91Lb) max.

**Unmating Force:** 0.90~2.70Kg (1.98~5.95Lb)

**Durability:** 500 Cycles

#### **Electrical**

**Voltage Rating:** 30V **Current Rating:** 1A

Contact Resistance: 30mW max.

Dielectric Withstanding Voltage: 750V AC/1min min.

Insulation Resistance: 1000MW min.

# **Physical**

Housing: Thermoplastic, UL 94V-0 rated

Contact & Shell: Copper alloy

**Plating:** See "ORDERING INFORMATION" **Operating Temperature:** -55 to +85

### Mini Din Connector

MH Series Single, Vertical, T/H, PC99 6 Pos.



10.30

# **DRAWING**









RECOMMENDED P.C.B. LAYOUT

# ORDERING INFORMATION