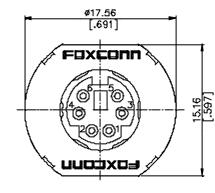

### **SPECIFICATIONS**

#### Mechanical

Mating Force: 4.50Kg (9.91Lb) max.

**Unmating Force:** 0.90~2.70Kg (1.98~5.95Lb)

**Durability:** 500 Cycles

#### **Electrical**

**Voltage Rating:** 30V **Current Rating:** 1A

Contact Resistance: 30mW max.

Dielectric Withstanding Voltage: 750V AC/1min min.

Insulation Resistance: 1000MW min.

# **Physical**

Housing: Thermoplastic, UL 94V-0 rated

Contact & Shell: Copper alloy

**Plating:** See "ORDERING INFORMATION" **Operating Temperature:** -55 to +85

### Mini Din Connector

MH Series Single, Vertical, T/H, PC99 6 Pos.



10.30

# **DRAWING**









RECOMMENDED P.C.B. LAYOUT

# ORDERING INFORMATION