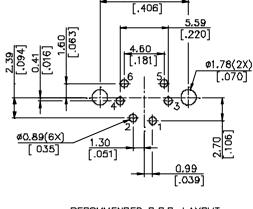

### **SPECIFICATIONS**

#### Mechanical

Mating Force: 4.50Kg (9.91Lb) max.

**Unmating Force:** 0.90~2.70Kg (1.98~5.95Lb)

**Durability:** 500 Cycles

#### **Electrical**

**Voltage Rating:** 30V **Current Rating:** 1A

Contact Resistance: 30mW max.

Dielectric Withstanding Voltage: 750V AC/1min min.

Insulation Resistance: 1000MW min.

# **Physical**

Housing: Thermoplastic, UL 94V-0 rated

Contact & Shell: Copper alloy

**Plating:** See "ORDERING INFORMATION" **Operating Temperature:** -55 to +85

### Mini Din Connector

MH Series Single, Vertical, T/H, PC99 6 Pos.



10.30

# **DRAWING**









RECOMMENDED P.C.B. LAYOUT

# ORDERING INFORMATION