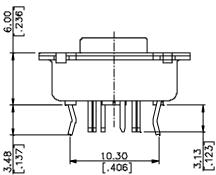

### **SPECIFICATIONS**

#### Mechanical

Mating Force: 4.50Kg (9.91Lb) max.

**Unmating Force:** 0.90~2.70Kg (1.98~5.95Lb)

**Durability:** 500 Cycles

#### **Electrical**

**Voltage Rating:** 30V **Current Rating:** 1A

Contact Resistance: 30mW max.

Dielectric Withstanding Voltage: 750V AC/1min min.

Insulation Resistance: 1000MW min.

# **Physical**

Housing: Thermoplastic, UL 94V-0 rated

Contact & Shell: Copper alloy

**Plating:** See "ORDERING INFORMATION" **Operating Temperature:** -55 to +85

### Mini Din Connector

MH Series Single, Vertical, T/H, PC99 6 Pos.



10.30

# **DRAWING**









RECOMMENDED P.C.B. LAYOUT

# ORDERING INFORMATION